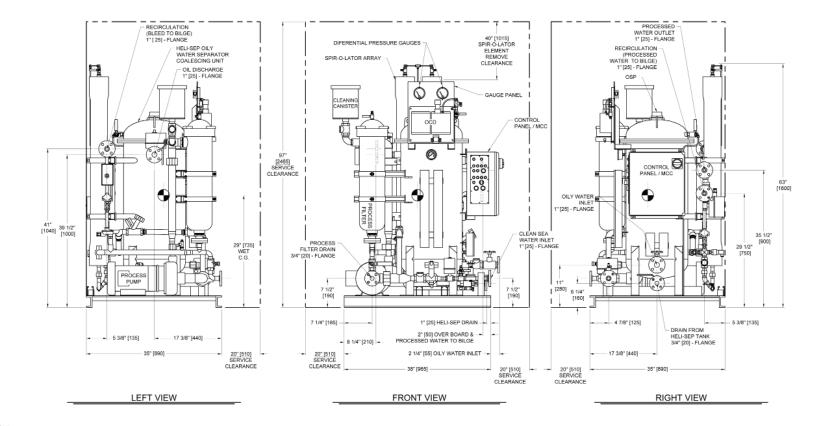

## **ULTRA-SEP G Series**

| Model No. | Throughput | Length    | Width    | Height    | Weight Dry | Oily Water<br>Inlet | Processed<br>Water<br>Discharge | Oil<br>Discharge | Power |
|-----------|------------|-----------|----------|-----------|------------|---------------------|---------------------------------|------------------|-------|
|           | m³/h(gpm)  | mm (in)   | mm (in)  | mm (in)   | kg (lbs)   | mm (in)             | mm (in)                         | mm (in)          | kW    |
| US-1000-G | 1.0 (4.4)  | 1135 (45) | 890 (35) | 1600 (63) | 322 (710)  | 25 (1.0)            | 25 (1.0)                        | 25 (1.0)         | 4     |