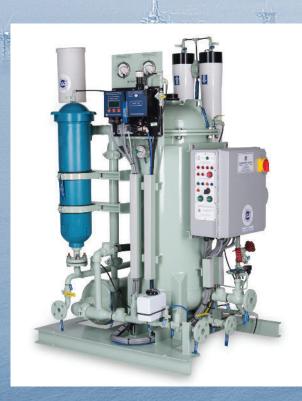

## **ULTRA-SEP G Series**

ULTRA-SEP G Series Bilge Water Separators meet your need for a small unit with a lower capital cost. Ideal for engine rooms where your installation space and budget are tight. G Series provide the same Positive Physical Barrier and continuous less than 5ppm discharge as Compass Water Solutions larger ULTRA-SEP systems but in a more compact size.

### Benefits:

- Superior separation of emulsions with SPIR-O-LATOR<sup>®</sup> Membrane Technology. The Positive Physical Barrier to oil reduces risk of accidental overboard discharge.
- Continuous discharge with less than 5ppm oil content.
- Small footprint allows easy retrofit installation.
- Manual controls are simple and easy to operate.
- All units are pre-wired and pre-piped to facilitate easy installation and operation.
- IMO MEPC.107(49) / EC-MED type approved by USCG and ABS
- Updated design with improved pre-filter, simplified hydraulic flow, easy to read gauges, motorized ball valves, electric fail-close overboard discharge valve and updated controls.